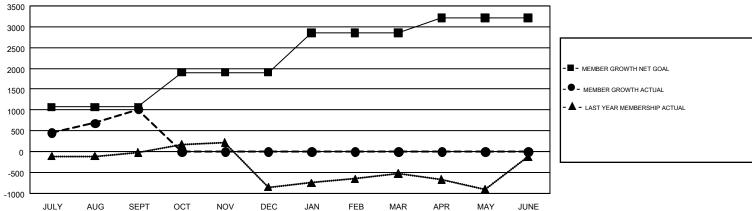

## GMT Constitutional Area 6, Group C

GMT: VENKATA S RAJU DANTULURI

REPORT DOES NOT INCLUDE CLUBS IN UNDISTRICTED AREAS.

| Clubs                 |               |           |               | Members               |                           |                         |                                                    |  |
|-----------------------|---------------|-----------|---------------|-----------------------|---------------------------|-------------------------|----------------------------------------------------|--|
| RESULTS FOR 2018-2019 |               |           |               | RESULTS FOR 2018-2019 |                           |                         |                                                    |  |
| QUARTER               | NEW CLUB GOAL | NEW CLUBS | DROPPED CLUBS | QUARTER               | MEMBER GROWTH NET<br>GOAL | MEMBER GROWTH<br>ACTUAL | DROPPED<br>MEMBERS ACTUAL<br>(including transfers) |  |
| JULY/AUG/SEPT         | 29            | 41        | 4             | JULY/AUG/SEPT         | 1,070                     | 1,790                   | 691                                                |  |
| OCT/NOV/DEC           | 18            | 0         | 0             | OCT/NOV/DEC           | 830                       | 0                       | 0                                                  |  |
| JAN/FEB/MAR           | 12            | 0         | 0             | JAN/FEB/MAR           | 955                       | 0                       | 0                                                  |  |
| APR/MAY/JUNE          | 10            | 0         | 0             | APR/MAY/JUNE          | 358                       | 0                       | 0                                                  |  |