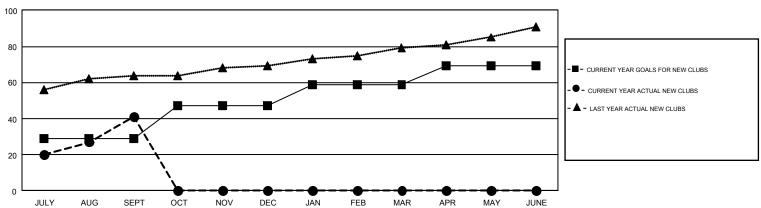

## GMT Constitutional Area 6, Group C

GMT: VENKATA S RAJU DANTULURI

REPORT DOES NOT INCLUDE CLUBS IN UNDISTRICTED AREAS.

| Clubs                 |               |           |               | Members               |                           |                         |                                                    |  |
|-----------------------|---------------|-----------|---------------|-----------------------|---------------------------|-------------------------|----------------------------------------------------|--|
| RESULTS FOR 2018-2019 |               |           |               | RESULTS FOR 2018-2019 |                           |                         |                                                    |  |
| QUARTER               | NEW CLUB GOAL | NEW CLUBS | DROPPED CLUBS | QUARTER               | MEMBER GROWTH NET<br>GOAL | MEMBER GROWTH<br>ACTUAL | DROPPED<br>MEMBERS ACTUAL<br>(including transfers) |  |
| JULY/AUG/SEPT         | 29            | 41        | 4             | JULY/AUG/SEPT         | 1,070                     | 1,790                   | 691                                                |  |
| OCT/NOV/DEC           | 18            | 0         | 0             | OCT/NOV/DEC           | 830                       | 0                       | 0                                                  |  |
| JAN/FEB/MAR           | 12            | 0         | 0             | JAN/FEB/MAR           | 955                       | 0                       | 0                                                  |  |
| APR/MAY/JUNE          | 10            | 0         | 0             | APR/MAY/JUNE          | 358                       | 0                       | 0                                                  |  |